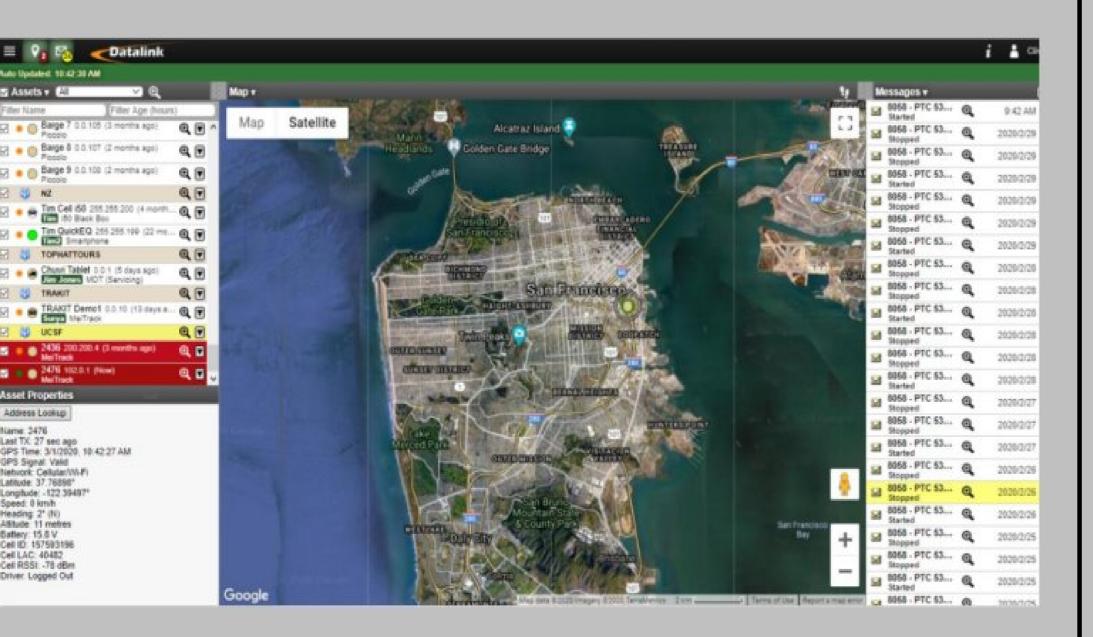

VOCALIS-PRO also works with any unlocked Cellphone or PoC radio, Mobile or Portable Android preferred. Unlike those provided by Motorola, Kenwood, ICOM or Hytera (Cellular only now).

- VOCALIS-PRO is integrated with DataGate and WebGate. your LMR AVL and text messages are linked to VOCALIS-PRO
- VOCALIS is a complete PoC solution with an all-inclusive cost. Unlike ESCHAT and ZELLO with extra options.