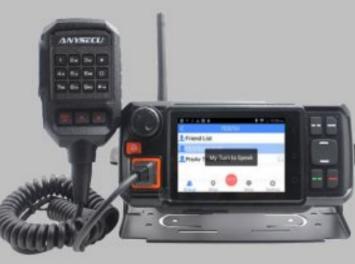

#### ANYSECU-4G-W2 LTE-4G-3G Includes VOCALIS-PRO PoC

 VOCALIS provides Security patrols with NFC touch verification of patrol door and asset checking.

VOCALIS-PRO is CLOUD based with global service. A recurring revenue stream for our resellers. Resellers can administer their "end user" accounts or allow the "end user" to administer their own accounts to the limits of their licenses.