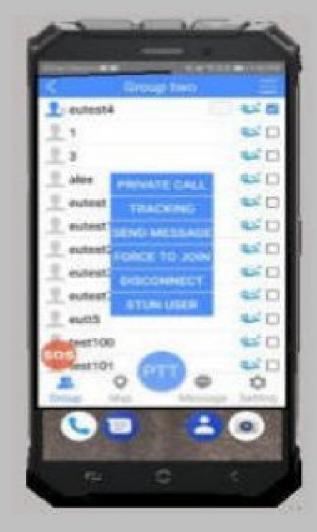

# VOCALIS - Pro PoC + M2M + LMR AVL

Better than Motorola's WAVE

TOWER RSSI NETWORK BRIDGING 4G LTE Wi-Fi NFC NEXEDGE DMR VIDEO

VOCALIS and the ULEFONE ARMOR provides Drivers with PoC PTT two-way voice comms.

VOCALIS PoC provides rural Police and Sheriffs Departments with alternative networks and group channels with unlimited distance. The VOCALIS App can be installed in any phone. E911 Dispatch compatible.

### **INCLUDES WEBGATE**

VOCALIS PoC provides two-way voice communications at all times with the touch of a button.

ULEFONE Apps include Voice PoC (PTT) + <u>DVIR</u> + <u>GARMIN Elog</u> ELD HOS with automatic switching between Cellular Networks